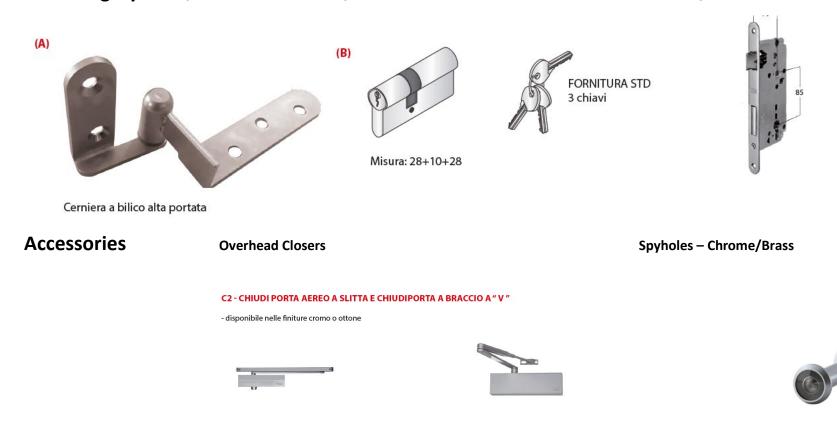

## **Designs Available**

Request Samples & pdf section drawings- email to info@mooremoore.co.uk

Frame Options for Non Standard Wall Thicknesses – Don't forget for tiled bathroom tiles to add the thickness of the tile and adhesive so

that the architrave sits on top of the tiles for that perfect finish. Fillets available for half tiled walls etc.

Photograph Courtesy of Prestige Architecture & Design

Speak with Jenny or Steve Moore on 01752 547435 – Showroom Unit A1 Yelverton Business Park, Yelverton, Devon, PL20 6AR