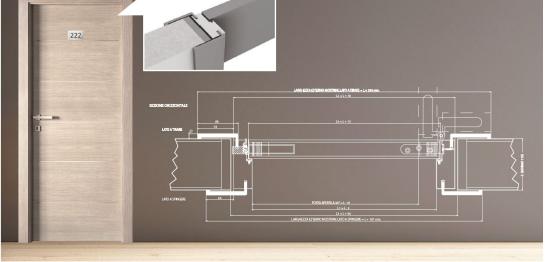

## **Designs Available**

Request Samples & pdf section drawings- email to info@mooremoore.co.uk

Frame Options for Non Standard Wall Thicknesses – Don't forget for tiled bathroom tiles to add the thickness of the tile and adhesive so

that the architrave sits on top of the tiles for that perfect finish. Fillets available for half tiled walls etc.

Photograph Courtesy of Prestige Architecture & Design

Speak with Jenny or Steve Moore on 01752 547435 – Showroom Unit A1 Yelverton Business Park, Yelverton, Devon, PL20 6AR